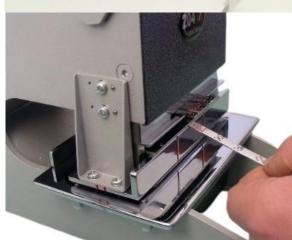

The machines come with interchangeable metal plates that can be easily inserted into the front side; the plates are available as a digit or letter kit.

Each kit includes the necessary number of plates to allow the user to perforate any text needed: the 203/N can perforate a maximum of 8 characters, while the 204/N can perforate up to 16 characters.