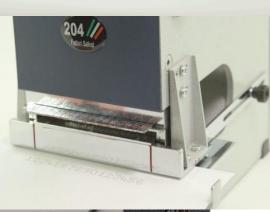

The machines come with interchangeable metal plates that can be easily inserted into the front side; the plates are available as a digit or letter kit.

Each kit includes the necessary number of plates to allow the user to perforate any text needed: the 203/N can perforate a maximum of 8 characters, while the 204/N can perforate up to 16 characters.

The number of sheets to be perforated in one run depends on paper substance and the number of characters.

Both models are equipped with two mobile adjustable guides (side and rear) to facilitate precise positioning of the perforation. The user places the document in the desired position, lowers the lever and the document will have a permanent and authenticated impression.