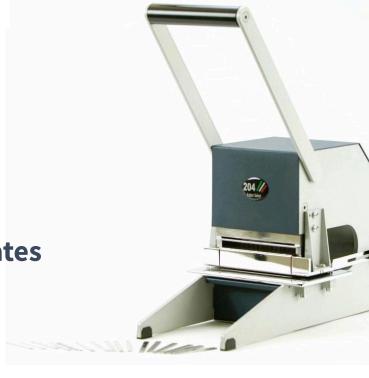

# MODEL 203/N MODEL 204/N

Manual Perforating
Machines with
Interchangeable Plates

The models 203/N and 204/N are manual perforating machines used to mark documents, samples, labels, films or plastic cards effortlessly. These machines can perforate numbers, letters or a combination of the two

### MODEL 204/N

This machine can emboss up to 25 paper sheets simultaneously. The amount of sheets that can be dealt with in one single run depends on paper substance and on the number of characters. This model can hold 6, 8, 10, 12, 14 or 16 plates.