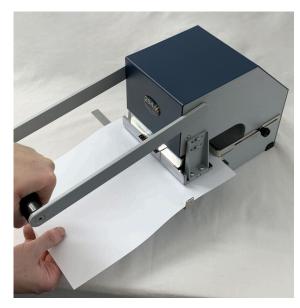

The number of sheets to be perforated in one run depends on paper substance and the number of characters.

Both models are equipped with two mobile adjustable guides (side and rear) to facilitate precise positioning of the perforation. The user places the document in the desired position, lowers the lever and the document will have a permanent and authenticated impression.

A safety key can be installed on both models to prevent unauthorized use of the machine.

The two models differ in size and features, details of which will be provided below.

#### MODEL 203/N

This machine can perforate up to 15 paper sheets simultaneously. The amount of sheets that can be dealt with in one single run depends on paper substance and on the number of characters. This model can hold 6 or 8 plates.

### MODEL 204/N

This machine can emboss up to 25 paper sheets simultaneously. The amount of sheets that can be dealt with in one single run depends on paper substance and on the number of characters. This model can hold 6, 8, 10, 12, 14 or 16 plates.