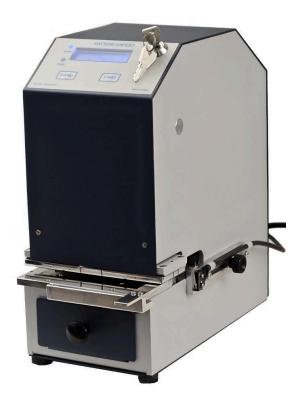

# Electrical Perforating Machine for Fixed Text

Electric text perforating machine for fast and effortless invalidation, marking, or labeling of documents, samples, labels, films, plastic cards effortlessly.

PERFODOC TF is engineered to meet high demands. It is equipped with a fixed text of your choice, in the standard version with up to 12 digits, letters or a combination of the two. Up to 3 lines with a respective text length of up to 82 mm can be attached vertically.

In order to avoid unauthorized uses of the machine the PERFODOC TF is equipped with a safety key.

It has a system that automatically detects the voltage and can operate in all countries worldwide.

| Technical Data       | Model PERFODOC TF                                                    |
|----------------------|----------------------------------------------------------------------|
| Type of current      | : 110 V - 60 Hz; 220/240 V - 50 Hz                                   |
| Perforating capacity | : about 25 sheets (depends on the number of digits to be perforated) |
| Insertion depth      | : up to about mm. 80                                                 |
| Perforation time     | : 0,7 s                                                              |
| Net weight           | : kg. 23                                                             |
|                      |                                                                      |