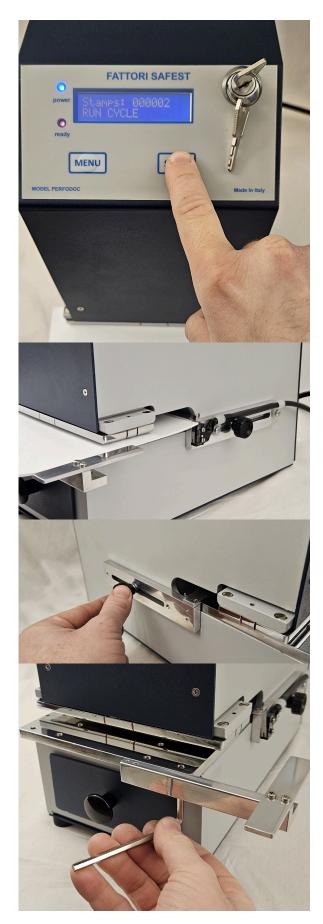

To perforate, the operator simply needs to press the start button or touch the documents to the microswitch, or use an optional pedal.

Even with 12 digits, approximately 25 sheets of 70 g/m2 paper can be perforated in one operation.

It features an automatic paper release system in case too many sheets are inserted, allowing the operator to resume normal operation.

It has an LCD screen that displays the number of perforations and the machine's working hours.

In order to avoid unauthorized uses of the machine the PERFODOC TF is equipped with a safety key.

It has a system that automatically detects the voltage and can operate in all countries worldwide.

| Technical Data       | Model PERFODOC TF                                                    |
|----------------------|----------------------------------------------------------------------|
| Type of current      | : 110 V - 60 Hz; 220/240 V - 50 Hz                                   |
| Perforating capacity | : about 25 sheets (depends on the number of digits to be perforated) |
| Insertion depth      | : up to about mm. 80                                                 |
| Perforation time     | : 0,7 s                                                              |
| Net weight           | : kg. 23                                                             |
|                      |                                                                      |