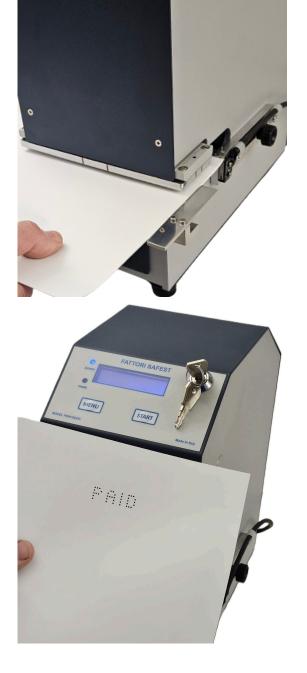

The machine is equipped with adjustable depth and side guides to allow precise positioning of the perforation on the forms.

The insertion depth is approximately 80 mm, measured from the edge of the paper to the center of the perforation.

To perforate, the operator simply needs to press the start button or touch the documents to the microswitch, or use an optional pedal.

Even with 12 digits, approximately 25 sheets of 70 g/m2 paper can be perforated in one operation.

# Character Height: mm. 6

```
Character Height: mm. 7
```

```
Character Height: mm. 8,5
```

Character Height: mm. 10

These are the standard styles, but we can customize any styles the client requires.